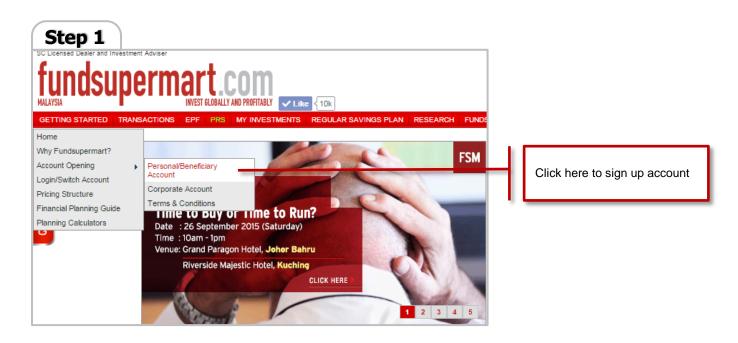

# **Account Opening**





#### Step 2 **Account Information** Main Account Occupation & Disclosure of Identity Account Information ACCOUNT INFORMATION Preview & Confirm Account Type Please set your account login Personal name here. At least 8 Send us the Login Name John Doe alphanumeric Password Fill in each field accordingly Re-enter Password ..... Password Reminder Question What is your mother's maiden name? Password Reminder Answer MARY MAIN ACCOUNT INFORMATION Salutation Mr. Name as in IC/Passport John Doe New IC ● 11111€



| Name of Bank                                           | k                       | Select your Bank                    | ٧                               |                                                                                                                            |  |
|-