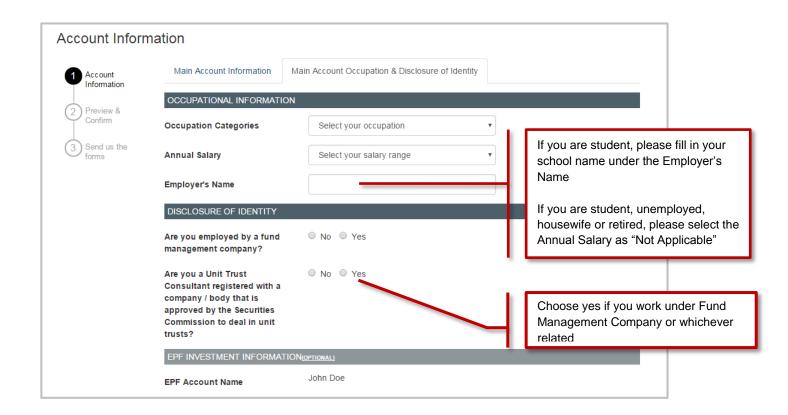

#### Step 2 **Account Information** Main Account Occupation & Disclosure of Identity Account Information ACCOUNT INFORMATION Preview & Confirm Account Type Please set your account login Personal name here. At least 8 Send us the Login Name John Doe alphanumeric Password Fill in each field accordingly Re-enter Password ..... Password Reminder Question What is your mother's maiden name? Password Reminder Answer MARY MAIN ACCOUNT INFORMATION Salutation Mr. Name as in IC/Passport John Doe New IC ● 11111€