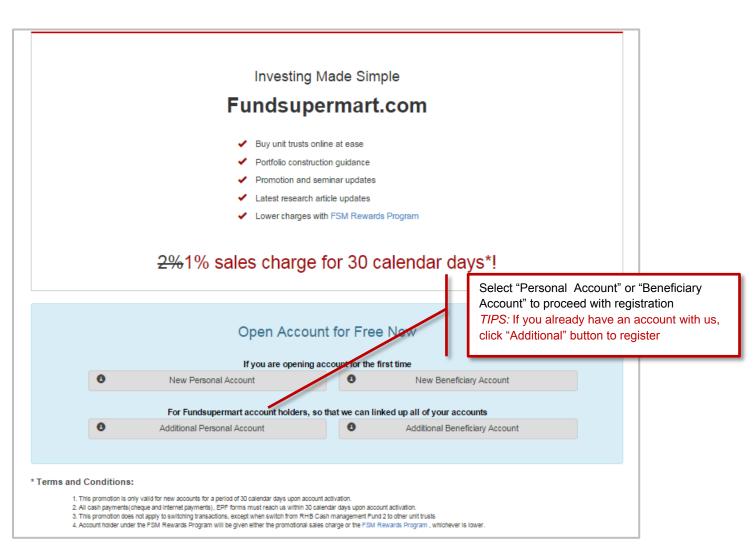

# **Account Opening**





#### Step 2 **Account Information** Main Account Occupation & Disclosure of Identity Account Information ACCOUNT INFORMATION Preview & Confirm Account Type Please set your account login Personal name here. At least 8 Send us the Login Name John Doe alphanumeric Password Fill in each field accordingly Re-enter Password ..... Password Reminder Question What is your mother's maiden name? Password Reminder Answer MARY MAIN ACCOUNT INFORMATION Salutation Mr. Name as in IC/Passport John Doe New IC ● 11111€



| Name of Bank                                           | k                       | Select your Bank                    | ٧                               |                                                                                                                            |  |
|---