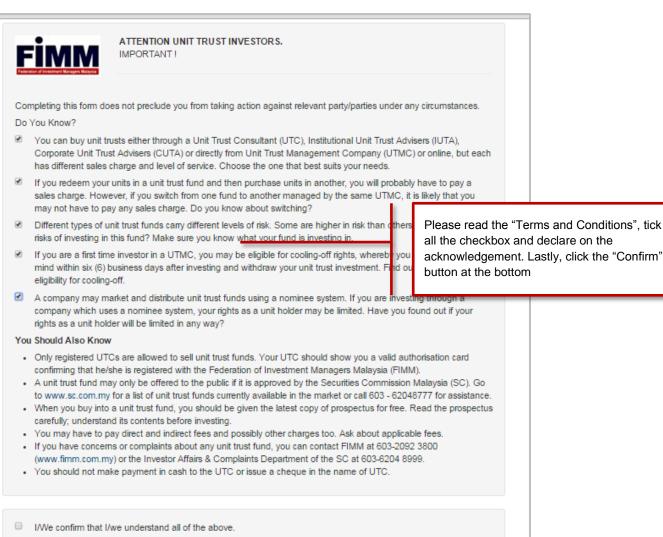

| eferred by friends/ rel | atives, please fill in their        | details for them to receive     | If you are referred by your friend / family, put                                                                           |  |
| Refno                                                  | M1234567                | Name                                |                                 | their details in referral column  TIPS: Refno format: M00XXXXX                                                             |  |
| Back                                                   |                         |                                     |                                 | Next                                                                                                                       |  |



## Step 3

### Send us the forms

1 Account Information

Preview 8 Confirm

3 Send us the forms

Thank you for choosing to invest with Fundsupermart!

### PRINT FORM

In order for us to complete your application, please click on the 'Print Form' button below to print out the application form.

- 1. Please sign your printed application form.
- 2. Please submit a photocopy of your IC (both sides)/passport AND ANY ONE (1) of the following documents:
  - a. Bank Statement (Sample);
  - b. Utility bill (Sample);
  - c. EPF Statement (Sample) / i-Akaun-Profile Page (Sample) ; or
  - d. Driving Licence

\*IMPORTANT: The name and address on the supporting documents should match the name and residential/ mailing address on your account opening form.

To complete your application, you are required