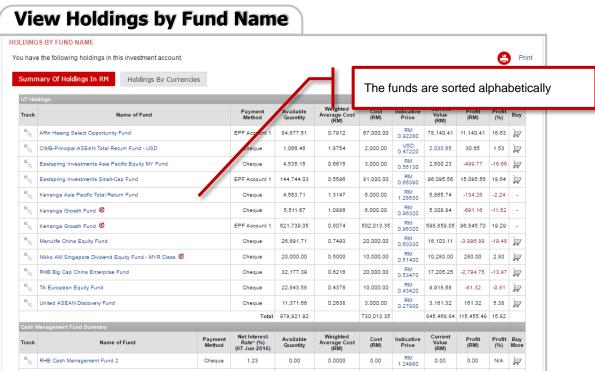

## **View Holdings**







## View Holdings by Currency



| UT Holdings |                                              |                |                    |                       |            |                  |               |            |            |     |
|-------------|----------------------------------------------|----------------|--------------------|-----------------------|------------|------------------|---------------|------------|------------|-----|
| Track       | Name of Fund                                 | Payment Method | Available Quantity | Weighted Average Cost | Cost       | Indicative Price | Current Value | Profit     | Profit (%) | Buy |
| W.          | CIMB-Principal ASEAN Total Return Fund - USD | Cheque         | 1,066.4600         | USD 0.5200            | USD 554.56 | USD 0.4722