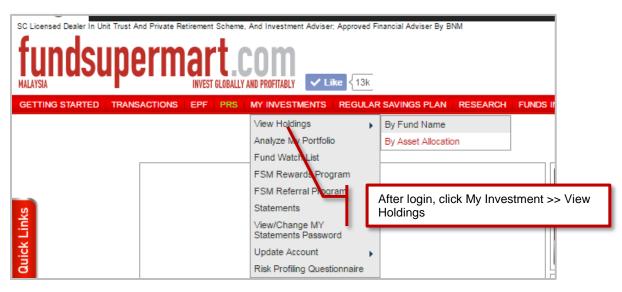

## **View Holdings**







## View Holdings by Currency



| UT Holdings |                                              |                |                    |                       |            |                  |               |            |            |     |
|-------------|----------------------------------------------|----------------|--------------------|-----------------------|------------|------------------|---------------|------------|------------|-----|
| Track       | Name of Fund                                 | Payment Method | Available Quantity | Weighted Average Cost | Cost       | Indicative Price | Current Value | Profit     | Profit (%) | Buy |
| W.          | CIMB-Principal ASEAN Total Return Fund - USD | Cheque         | 1,066.4600         | USD 0.5200            | USD 554.56 | USD 0.472