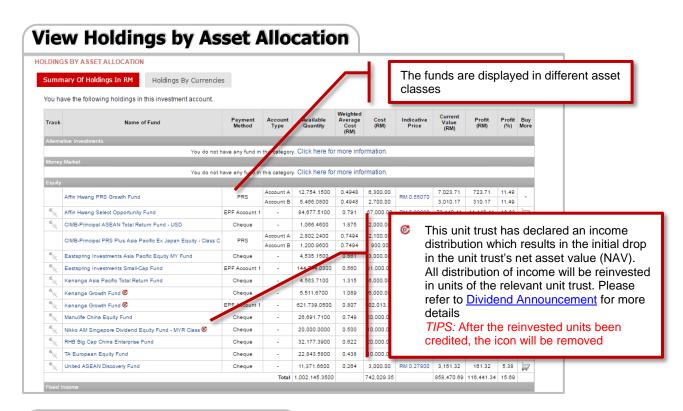

## **View Holdings**







## View Holdings by Currency



| UT Holdings |                                              |                |                    |                       |            |                  |               |            |            |     |
|-------------|----------------------------------------------|----------------|--------------------|-----------------------|------------|------------------|---------------|------------|------------|-----|
| Track       | Name of Fund                                 | Payment Method | Available Quantity | Weighted Average Cost | Cost       | Indicative Price | Current Value | Profit     | Profit (%) | Buy |
| W.          | CIMB-Principal ASEAN Total Return Fund - USD | Cheque         | 1,066.4600         | USD 0.5200            | USD 554.56 | USD 0.4722