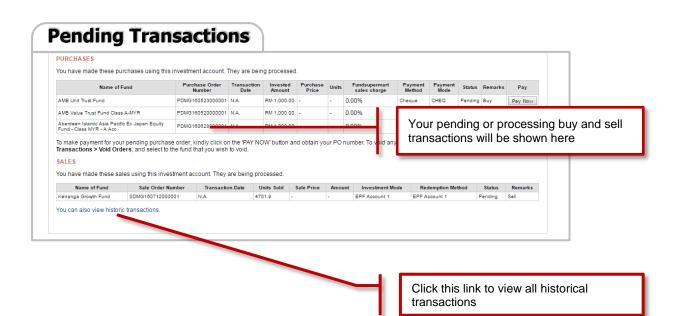

|----------------|--------------------|-----------------------|------------|------------------|---------------|------------|------------|-----|
| Track       | Name of Fund                                 | Payment Method | Available Quantity | Weighted Average Cost | Cost       | Indicative Price | Current Value | Profit     | Profit (%) | Buy |
| W.          | CIMB-Principal ASEAN Total Return Fund - USD | Cheque         | 1,066.4600         | USD 0.5200            | USD 554.56 | USD 0.4722       | USD 503.58    | JSD -50.98 | -9.19      | F   |
| Total       |                                              |                | 1,066.4600         |                       | USD 554.56 |                  | USD 503.58    | JSD -50.98 | -9.19      |     |

## **Set Fund Alert Notification**