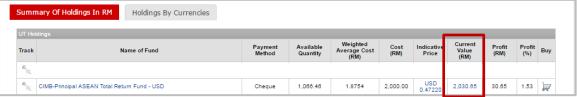

## View Holdings by Currency

| UT Holdings |                                              |                |                    |                       |            |                  |               |            |            |     |
|-------------|----------------------------------------------|----------------|--------------------|-----------------------|------------|------------------|---------------|------------|------------|-----|
| Track       | Name of Fund                                 | Payment Method | Available Quantity | Weighted Average Cost | Cost       | Indicative Price | Current Value | Profit     | Profit (%) | Buy |
| W.          | CIMB-Principal ASEAN Total Return Fund - USD | Cheque         | 1,066.4600         | USD 0.5200            | USD 554.56 | USD 0.4722       | USD 503.58    | JSD -50.98 | -9.19      | F   |
| Total       |                                              |                | 1,066.4600         |                       | USD 554.56 |                  | USD 503.58    | JSD -50.98 | -9.19      |     |