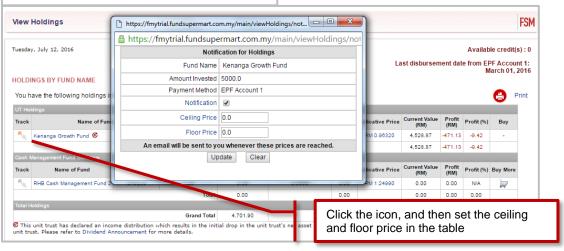

----|----------------|--------------------|-----------------------|------------|------------------|---------------|------------|------------|-----|
| Track       | Name of Fund                                 | Payment Method | Available Quantity | Weighted Average Cost | Cost       | Indicative Price | Current Value | Profit     | Profit (%) | Buy |
| W.          | CIMB-Principal ASEAN Total Return Fund - USD | Cheque         | 1,066.4600         | USD 0.5200            | USD 554.56 | USD 0.4722       | USD 503.58    | JSD -50.98 | -9.19      | F   |
| Total       |                                              |                | 1,066.4600         |                       | USD 554.56 |                  | USD 503.58    | JSD -50.98 | -9.19      |     |

## **Set Fund Alert Notification**